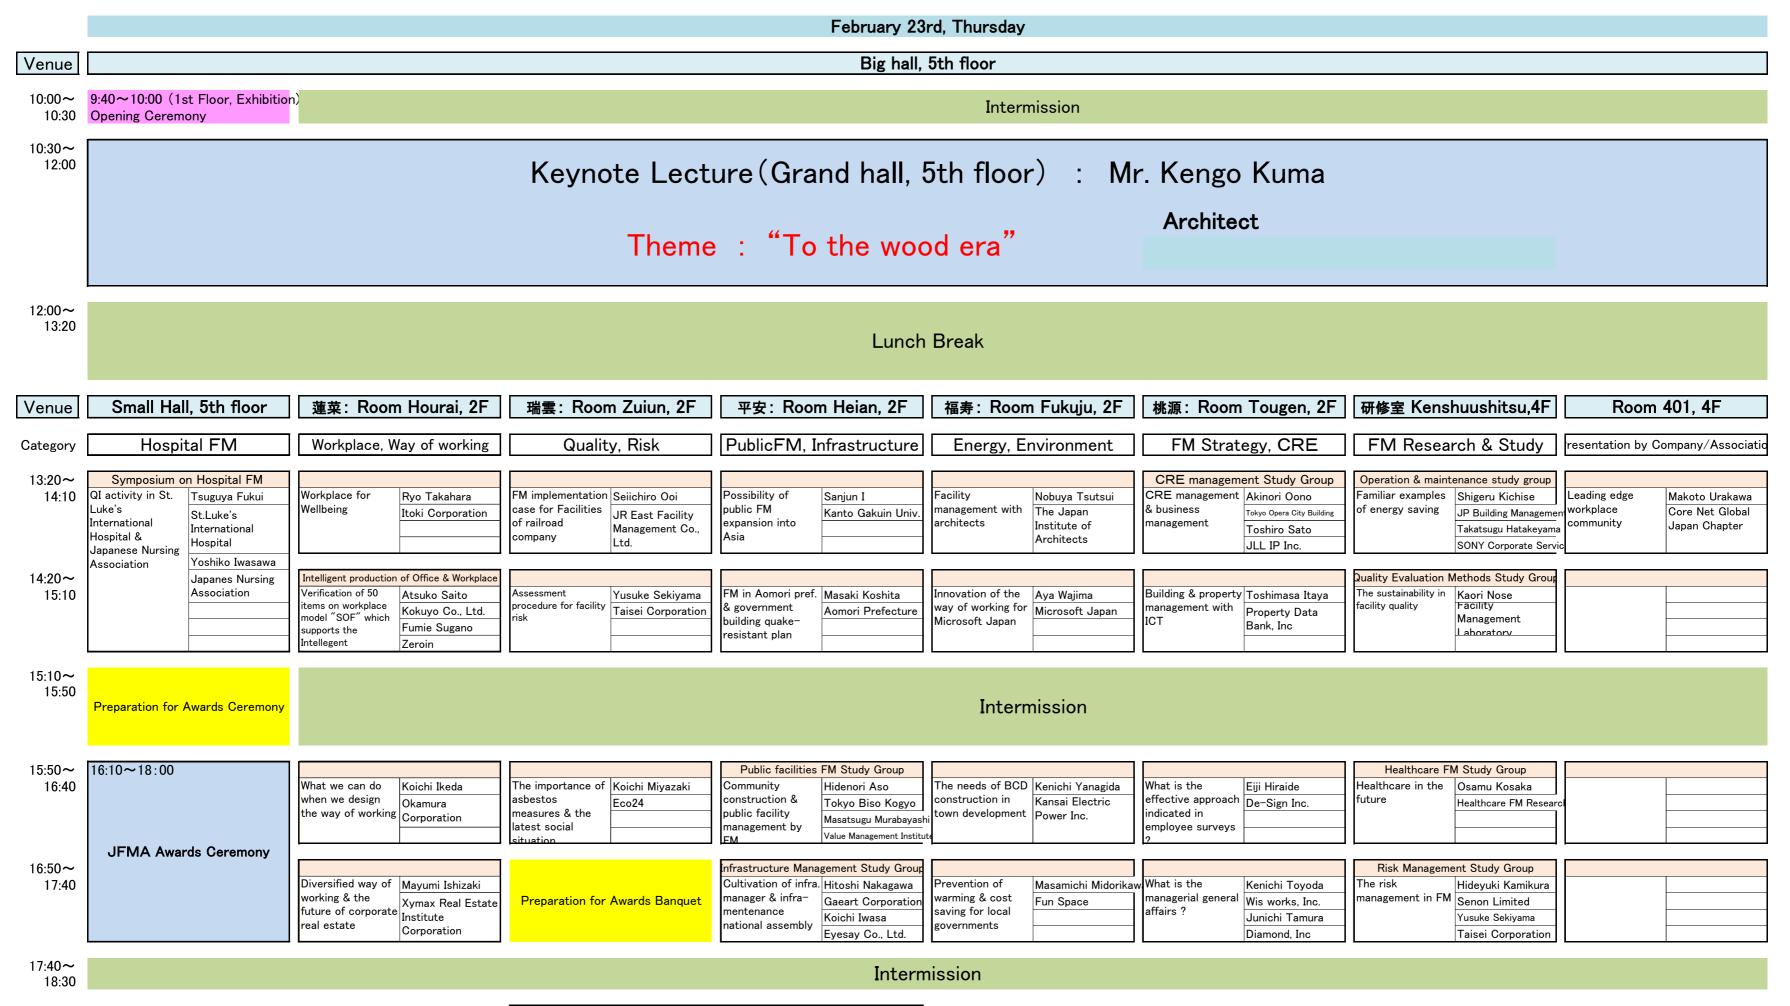

## ■JFMA FORUM 2017 Program

Subject: Resolving social and business challenges by FM 2016月12月22日作成(その2)

8:30~20:00

Networking Party &

JFMA Awards Banquet